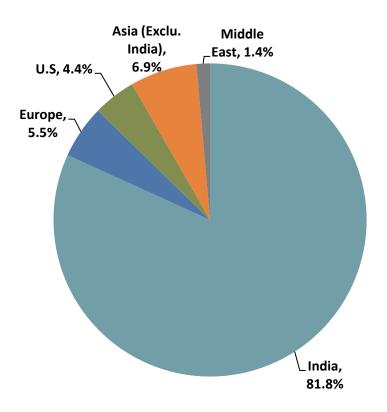

|
| EBITDA                       |  | 36.9    |  | 32.9    | 12.1%   |
| EBIDTA margin (%)            |  | 11.7%   |  | 12.0%   |         |
| Interest                     |  | 11.1    |  | 10.5    |         |
| Depreciation                 |  | 7.6     |  | 6.6     |         |
| Other Income                 |  | 4.0     |  | 3.6     |         |
| Profit Before Tax            |  | 22.2    |  | 19.4    |         |
| Tax                          |  | 7.0     |  | 6.3     |         |
| Profit After Tax             |  | 15.2    |  | 13.1    | 16.1%   |
| PAT Margin (%)               |  | 4.8%    |  | 4.8%    |         |

## 9M FY18 Revenue Breakup – Business Verticals\*



#### **9M FY18**



### **9M FY17**



**<sup>12</sup>** 

## 9M FY18 Revenue Breakup – Geographical\*



### **9M FY18**



### **9M FY17**





### **Company Overview**



#### **Leading player offering total and customized electrical solutions**

Presence in Industrial Switchgears, Wires & Cables and Energy management business

Largest manufacturer of Cam Operated Rotary Switches – Market leader with 25% share

Extensive Product portfolio across verticals with In-house manufacturing facilities

- 4 manufacturing units located in Tamil Nadu
- More than 15 products catering to Industrial / Building / Automobile verticals

## Wide Distribution network – local and global

- Own distribution network local and global – export to 50 countries
- Access to L&T's local network through more than 350 distributors



## Strong focus on product development and innovation

Registered Patent for Rotary Switches,5 product p