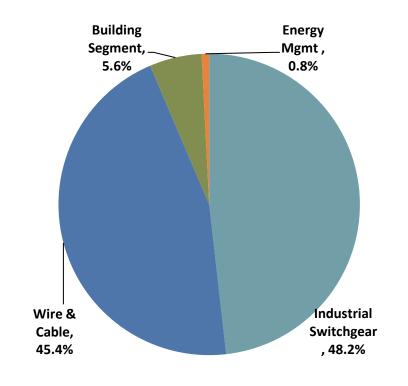

|         | 87.8    |
| EBITDA                       | 13.5    | 9.7     | 39.4%   | 12.9    |
| EBIDTA margin (%)            | 12.2%   | 10.7%   | 153 bps | 12.8%   |
| Interest                     | 3.6     | 3.6     |         | 3.5     |
| Depreciation                 | 2.6     | 2.3     |         | 2.3     |
| Other Income                 | 0.6     | 1.6     |         | 1.3     |
| Profit Before Tax            | 7.9     | 5.4     |         | 8.5     |
| Tax                          | 2.6     | 2.0     |         | 2.7     |
| Profit After Tax             | 5.3     | 3.4     | 57.4%   | 5.8     |
| PAT Margin (%)               | 4.8%    | 3.7%    | 108 bps | 5.8%    |

<sup>\*</sup> Numbers as per Ind AS guidelines

## Q3 FY18 Revenue Breakup – Business Verticals\*







### Q3 FY17



## Q3 FY18 Revenue Breakup – Geographical\*







### Q3 FY17



## **Key Financial Highlights- 9M FY18\***



15.6% **T** 

**Revenue** Rs 316.0 crore

12.1% T
EBITDA Rs 36.9 crore

16.1% T
PAT Rs 15.2 crore

- Good traction in Three Phase Transformers new product in industrial switchgear business added in current financial year
- Addition of new clients in new industry verticals like railways, solar
- Growth driven by uptick in Industrial Switchgear and higher demand in Wire & Cable Segments

## 9M FY18 Financial Highlights\*



| Rs. in Crore                 |  | 9M FY18 |  | 9M FY17 | Y-o-Y % |
|------------------------------|--|---------|--|---------|---------|
| Total Income from Operations |  | 326.6   |  | 299.6   |         |
| Excise Duty                  |  | 10.6    |  | 26.3