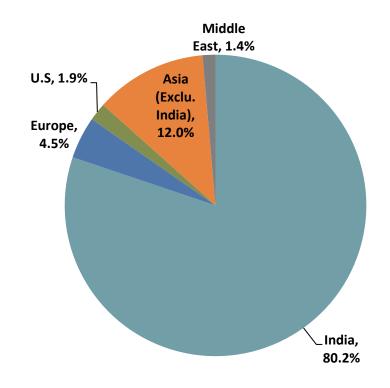

9.7     | 39.4%   | 12.9    |
| EBIDTA margin (%)            | 12.2%   | 10.7%   | 153 bps | 12.8%   |
| Interest                     | 3.6     | 3.6     |         | 3.5     |
| Depreciation                 | 2.6     | 2.3     |         | 2.3     |
| Other Income                 | 0.6     | 1.6     |         | 1.3     |
| Profit Before Tax            | 7.9     | 5.4     |         | 8.5     |
| Tax                          | 2.6     | 2.0     |         | 2.7     |
| Profit After Tax             | 5.3     | 3.4     | 57.4%   | 5.8     |
| PAT Margin (%)               | 4.8%    | 3.7%    | 108 bps | 5.8%    |

<sup>\*</sup> Numbers as per Ind AS guidelines

## Q3 FY18 Revenue Breakup – Business Verticals\*







### Q3 FY17



## Q3 FY18 Revenue Breakup – Geographical\*







### Q3 FY17



## **Key Financial Highlights- 9M FY18\***



15.6% **T** 

**Revenue** Rs 316.0 crore

12.1% T
EBITDA Rs 36.9 crore

16.1% T
PAT Rs 15.2 crore

- Good traction in Three Phase Transformers new product in industrial switchgear business added in current financial year
- Addition of new clients in new industry verticals like railways, solar
- Growth driven by uptick in Industrial Switchgear and higher demand in Wire & Cable Segments

## 9M FY18 Financial Highlights\*



| Rs. in Crore                 |  | 9M FY18 |  | 9M FY17 | Y-o-Y % |
|------------------------------|--|---------|--|---------|---------|
| Total Income from Operations |  | 326.6   |  | 299.6   |         |
| Excise Duty                  |  | 10.6    |  | 26.3    |         |
| Net Revenue                  |  | 316.0   |  | 2