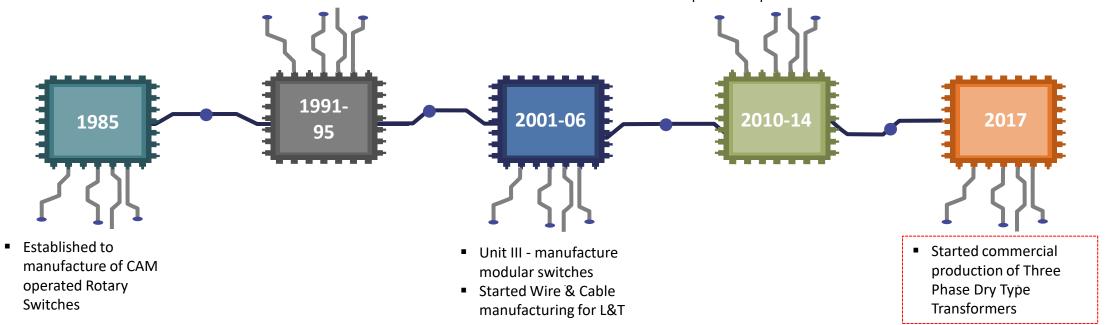

## From a Single Product Company...

- Unit I (Coimbatore) manufacture contactors, relays, panels, energy savers
- Starting of long term association with L&T
- Technical collaboration with Plitron for manufacture of **Toroidal Transformers**
- 1st Indian company to bring technology to India

- Leading player offering total and customized electrical solutions
- More than 15 different products
- 2,000 employees
- 4 manufacturing units
- Foray into tailor made products and branding for large customers
- Specialized panels for OEMs