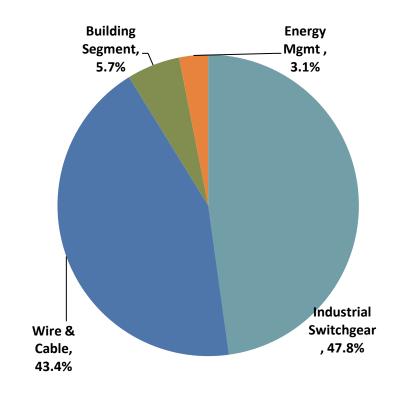

1.2    |         |
| Total Expenditure            |  | 279.1   |  | 240.4   |         |
| EBITDA                       |  | 36.9    |  | 32.9    | 12.1%   |
| EBIDTA margin (%)            |  | 11.7%   |  | 12.0%   |         |
| Interest                     |  | 11.1    |  | 10.5    |         |
| Depreciation                 |  | 7.6     |  | 6.6     |         |
| Other Income                 |  | 4.0     |  | 3.6     |         |
| Profit Before Tax            |  | 22.2    |  | 19.4    |         |
| Tax                          |  | 7.0     |  | 6.3     |         |
| Profit After Tax             |  | 15.2    |  | 13.1    | 16.1%   |
| PAT Margin (%)               |  | 4.8%    |  | 4.8%    |         |

## 9M FY18 Revenue Breakup – Business Verticals\*



#### **9M FY18**



### **9M FY17**



**<sup>12</sup>** 

## 9M FY18 Revenue Breakup – Geographical\*



### **9M FY18**



### **9M FY17**





### **Company Overview**



#### **Leading player offering total and customized electrical solutions**

Presence in Industrial Switchgears, Wires & Cables and Energy management business

Largest manufacturer of Cam Operated Rotary Switches – Market leader with 25% share

Extensive Product portfolio across verticals with In-house manufacturing facilities

- 4 manufacturing units located in Tamil Nadu
- More than 15 products catering to Industrial / Building / Automobile verticals

## Wide Distribution network – local and global

- Own distribution network local and global – export to 50 countries
- Access to L&T's local network through more than 350 distributors



## Strong focus on