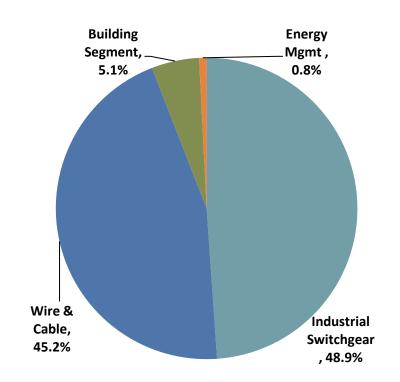

7.2    | 81.2    |         | 87.8    |
| EBITDA                       | 13.5    | 9.7     | 39.4%   | 12.9    |
| EBIDTA margin (%)            | 12.2%   | 10.7%   | 153 bps | 12.8%   |
| Interest                     | 3.6     | 3.6     |         | 3.5     |
| Depreciation                 | 2.6     | 2.3     |         | 2.3     |
| Other Income                 | 0.6     | 1.6     |         | 1.3     |
| Profit Before Tax            | 7.9     | 5.4     |         | 8.5     |
| Tax                          | 2.6     | 2.0     |         | 2.7     |
| Profit After Tax             | 5.3     | 3.4     | 57.4%   | 5.8     |
| PAT Margin (%)               | 4.8%    | 3.7%    | 108 bps | 5.8%    |

<sup>\*</sup> Numbers as per Ind AS guidelines

## Q3 FY18 Revenue Breakup – Business Verticals\*







### Q3 FY17



## Q3 FY18 Revenue Breakup – Geographical\*







### Q3 FY17



## **Key Financial Highlights- 9M FY18\***



15.6% **T** 

**Revenue** Rs 316.0 crore

12.1% T
EBITDA Rs 36.9 crore

16.1% T
PAT Rs 15.2 crore

- Good traction in Three Phase Transformers new product in industrial switchgear business added in current financial year
- Addition of new clients in new industry verticals like railways, solar
- Growth driven by uptick in Industrial Switchgear and higher demand in Wire & Cable Segments

## 9M FY18 Financial Highlights\*



| Rs. in Crore                 |  | 9M FY18 |  | 9M FY17 | Y-o-Y % |
|------------------------------|--|---------|--|---------|---------|
| Total Income from Operations |  | 326.6   |  | 299.6   |         |
| Excise Duty                  |  | 10