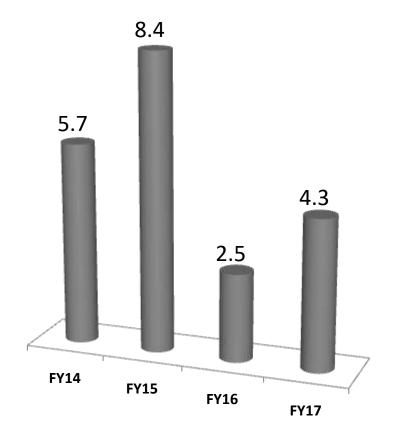

## ...And a strong R&D team

### R&D expenses (Rs crore)

- In-house R&D Center
  - More than 35 engineers
  - Recognized by Department of Science, Govt of India
- Patented Rotary switches
- 5 patents in process
  - Manual Single Phase Starter with no voltage tripping, Energy Saver System for Street Lighting, Integrated ammeter / volt meter selectro CAM operated rotary switch, Track Feed Battery Change Over System and Fuse Automatic Changeover System
- 1<sup>st</sup> of its kind product in India
  - Designed and manufactured Load Break Switches, Single Hole Mounting Switches, Halogen Free Cable Ducts, Flat Wire Ducts, Flexible Bus Bars etc