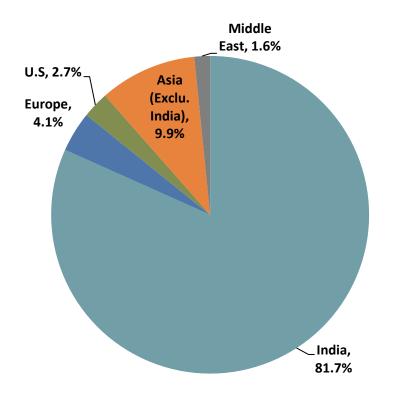

|  | 36.9    |  | 32.9    | 12.1%   |
| EBIDTA margin (%)            |  | 11.7%   |  | 12.0%   |         |
| Interest                     |  | 11.1    |  | 10.5    |         |
| Depreciation                 |  | 7.6     |  | 6.6     |         |
| Other Income                 |  | 4.0     |  | 3.6     |         |
| Profit Before Tax            |  | 22.2    |  | 19.4    |         |
| Tax                          |  | 7.0     |  | 6.3     |         |
| Profit After Tax             |  | 15.2    |  | 13.1    | 16.1%   |
| PAT Margin (%)               |  | 4.8%    |  | 4.8%    |         |

## 9M FY18 Revenue Breakup – Business Verticals\*



#### **9M FY18**



### **9M FY17**



**<sup>12</sup>** 

## 9M FY18 Revenue Breakup – Geographical\*



### **9M FY18**



### **9M FY17**





### **Company Overview**



#### **Leading player offering total and customized electrical solutions**

Presence in Industrial Switchgears, Wires & Cables and Energy management business

Largest manufacturer of Cam Operated Rotary Switches – Market leader with 25% share

Extensive Product portfolio across verticals with In-house manufacturing facilities

- 4 manufacturing units located in Tamil Nadu
- More than 15 products catering to Industrial / Building / Automobile verticals

## Wide Distribution network – local and global

- Own distribution network local and global – export to 50 countries
- Access to L&T's local network through more than 350 distributors



## Strong focus on product development and innovation

Registered Patent for Rotary Switches,5 product patents in process