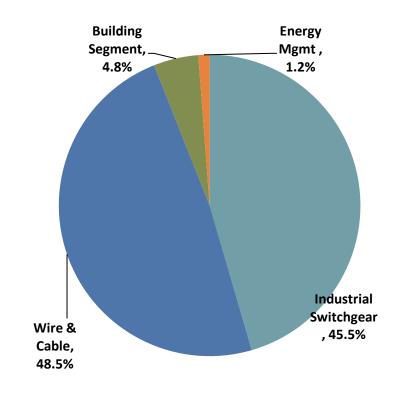

|  | 32.9    |  | 31.2    |         |
| Total Expenditure            |  | 279.1   |  | 240.4   |         |
| EBITDA                       |  | 36.9    |  | 32.9    | 12.1%   |
| EBIDTA margin (%)            |  | 11.7%   |  | 12.0%   |         |
| Interest                     |  | 11.1    |  | 10.5    |         |
| Depreciation                 |  | 7.6     |  | 6.6     |         |
| Other Income                 |  | 4.0     |  | 3.6     |         |
| Profit Before Tax            |  | 22.2    |  | 19.4    |         |
| Tax                          |  | 7.0     |  | 6.3     |         |
| Profit After Tax             |  | 15.2    |  | 13.1    | 16.1%   |
| PAT Margin (%)               |  | 4.8%    |  | 4.8%    |         |

## 9M FY18 Revenue Breakup – Business Verticals\*



#### **9M FY18**



### **9M FY17**



**<sup>12</sup>** 

## 9M FY18 Revenue Breakup – Geographical\*



### **9M FY18**



### **9M FY17**





### **Company Overview**



#### **Leading player offering total and customized electrical solutions**

Presence in Industrial Switchgears, Wires & Cables and Energy management business

Largest manufacturer of Cam Operated Rotary Switches – Market leader with 25% share

Extensive Product portfolio across verticals with In-house manufacturing facilities

- 4 manufacturing units located in Tamil Nadu
- More than 15 products catering to Industrial / Building / Automobile verticals

## Wide Distribution network – local and global

- Own distribution network local and global – export to 50 countries
- Access to L&T's local network through more than 350 distributors