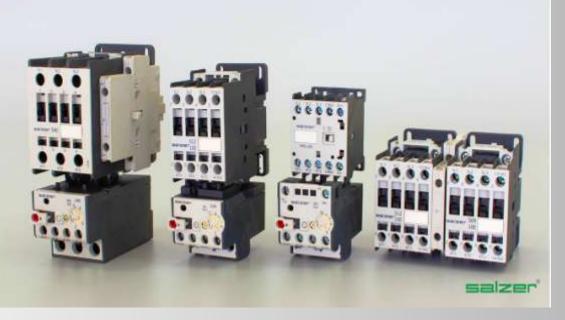

## Wide Product Suite – Industrial Switch gears

| Products                               | Features                                                                                                                                             |   |
|----------------------------------------|------------------------------------------------------------------------------------------------------------------------------------------------------|---|
| Contractors & Overload Relays          | <ul> <li>16 to 250 Amps</li> <li>UL 50 rated Enclosed mounting</li> <li>Changeover Switches</li> <li>DC – PV Isolators</li> <li>CB Tested</li> </ul> |   |
| Motor Protection Circuit Breaker(MPCB) | Two Frames  0.1 amps to 63 Amps  Type F Co-ordinated  UL Listed                                                                                      |   |
| Miniature Circuit Breaker(MCB's)       | <ul><li>High Performance</li><li>Easy Installation</li><li>No Overload&amp; Short Circuit</li></ul>                                                  |   |
| CT's & Rogowski Coils                  | <ul><li>CT's</li><li>Rogowski Coils of Class 0.5%</li></ul>                                                                                          | 8 |
| Inductors, Chokes & Filters            | <ul> <li>Custom Built High frequency Inductors, &amp;<br/>Chokes</li> </ul>                                                                          |   |
| Single Phase Toroidal<br>Transformers  | <ul> <li>15va to 60 Kva</li> <li>1 and 3 Phase</li> <li>Custom built Assemblies</li> <li>Wide CT Range</li> <li>UL Listed</li> </ul>                 |   |
| Three Phase Laminations Transformers   | <ul> <li>Lamination Transformers upto 800 KVA</li> </ul>                                                                                             |   |