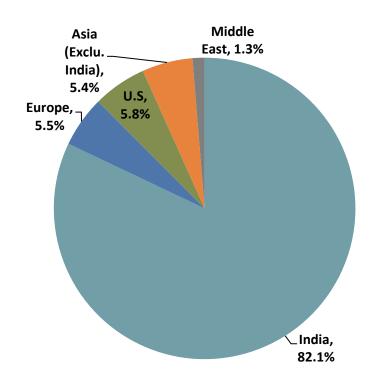

| 13.5    | 9.7     | 39.4%   | 12.9    |
| EBIDTA margin (%)            | 12.2%   | 10.7%   | 153 bps | 12.8%   |
| Interest                     | 3.6     | 3.6     |         | 3.5     |
| Depreciation                 | 2.6     | 2.3     |         | 2.3     |
| Other Income                 | 0.6     | 1.6     |         | 1.3     |
| Profit Before Tax            | 7.9     | 5.4     |         | 8.5     |
| Tax                          | 2.6     | 2.0     |         | 2.7     |
| Profit After Tax             | 5.3     | 3.4     | 57.4%   | 5.8     |
| PAT Margin (%)               | 4.8%    | 3.7%    | 108 bps | 5.8%    |

<sup>\*</sup> Numbers as per Ind AS guidelines

## Q3 FY18 Revenue Breakup – Business Verticals\*







### Q3 FY17



## Q3 FY18 Revenue Breakup – Geographical\*







### Q3 FY17



## **Key Financial Highlights- 9M FY18\***



15.6% **T** 

**Revenue** Rs 316.0 crore

12.1% T
EBITDA Rs 36.9 crore

16.1% T
PAT Rs 15.2 crore

- Good traction in Three Phase Transformers new product in industrial switchgear business added in current financial year
- Addition of new clients in new industry verticals like railways, solar
- Growth driven by uptick in Industrial Switchgear and higher demand in Wire & Cable Segments

## 9M FY18 Financial Highlights\*



| Rs. in Crore                 |  | 9M FY18 |  | 9M FY17 | Y-o-Y % |
|------------------------------|--|---------|--|---------|---------|
| Total Income from Operations |  | 326.6   |  | 299.6   |         |
| Excise Duty                  |  | 10.6    |  | 26.3    |         |
| Net Revenue                  |  |